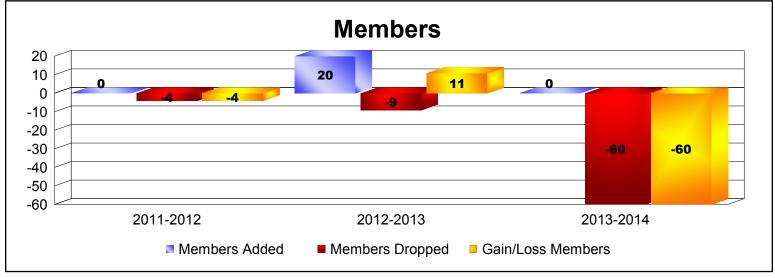

**Disbanded Districts**As of June 2014 Cumulative

| Year      | New<br>Clubs | Dropped<br>Clubs | Gain/<br>Loss<br>Clubs | New<br>Members | Charter<br>Members | Reinstate<br>Members | Transfer<br>Members | Total<br>Member<br>Added | Total<br>Members<br>Dropped | Gain/<br>Loss<br>Members |
|-----------|--------------|------------------|------------------------|----------------|--------------------|----------------------|---------------------|--------------------------|-----------------------------|--------------------------|
| 2011-2012 | 0            | 0                | 0                      | 0              | 0                  | 0                    | 0                   | 0                        | -4                          | -4                       |
| 2012-2013 | 1            | -1               | 0                      | 0              | 20                 | 0                    | 0                   | 20                       | -9                          | 11                       |
| 2013-2014 | 0            | -2               | -2                     | 0              | 0                  | 0                    | 0                   | 0                        | -60                         | -60                      |
| Average   | 0            | -1               | -1                     | 0              | 7                  | 0                    | 0                   | 7                        | -24                         | -18                      |