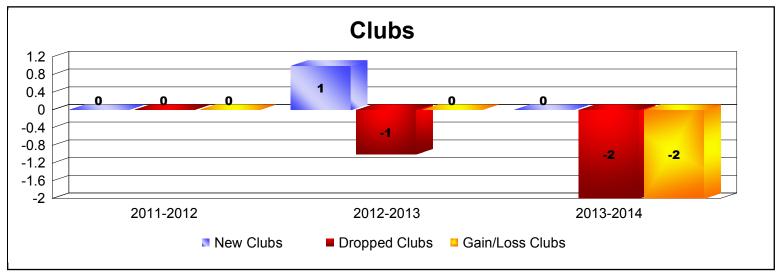

**Disbanded Districts**As of June 2014 Cumulative

| Year      | New<br>Clubs | Dropped<br>Clubs | Gain/<br>Loss<br>Clubs | New<br>Members | Charter<br>Members | Reinstate<br>Members | Transfer<br>Members | Total<br>Member<br>Added | Total<br>Members<br>Dropped | Gain/<br>Loss<br>Members |
|-----------|--------------|------------------|------------------------|----------------|--------------------|----------------------|---------------------|--------------------------|-----------------------------|--------------------------|
| 2011-2012 | 0            | 0                | 0                      | 0              | 0                  | 0                    | 0                   | 0                        | -4                          | -4                       |
| 2012-2013 | 1            | -1               | 0                      | 0              | 20                 | 0                    | 0                   | 20                       | -9                          | 11                       |
| 2013-2014 | 0            | -2               | -2                     | 0              | 0                  | 0                    | 0                   | 0                        | -60                         | -60                      |
| Average   | 0            | -1               | -1                     | 0              | 7                  | 0                    | 0                   | 7                        | -24                         | -18                      |